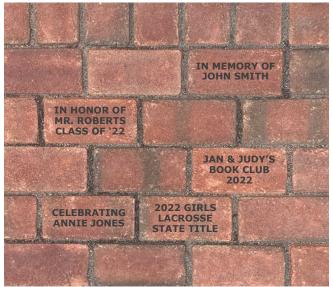

## Celebrate someone dear to you.

Purchase an engraved brick for \$500 in memory, honor or behalf of someone.

| Proceeds help underwrite the Performance Series, Family Flicks and other amphitheater programming presented by The New Albany Community Foundation. |                                                         |
|-----------------------------------------------------------------------------------------------------------------------------------------------------|---------------------------------------------------------|
| STEP 1: INSCRIPTION AS IT SHOULD APPEAR ON THE BRICK: Inscription up to three lines of 13 characters each including spaces and punctuation          |                                                         |
| Line 1:                                                                                                                                             | EXAMPLE: Line 1: 1 N HONOR OF                           |
| Line 2:                                                                                                                                             | Line 2: $M_1R_1$ , $R_1O_1B_1E_1R_1T_1S_1$              |
| Line 3:                                                                                                                                             | Line 3: [C, L, A, S, S, O, F, 1, 12, 2]                 |
| STEP 2: SELECT METHOD OF PAYMENT                                                                                                                    |                                                         |
| CREDIT CARD: AMERICAN EXPRESS DISCOVER MASTERCARD VISA                                                                                              |                                                         |
| Name on Card                                                                                                                                        | Signature                                               |
| Card Number                                                                                                                                         | Expiration Date  3-Digit Code or 4-Digits if using Amex |
| Billing Address CHECK: Please make checks payable to: The New Albany Community Foundation                                                           |                                                         |
| STEP 3: COMPLETE CONTACT AND MAILING INFORMATION                                                                                                    |                                                         |
|                                                                                                                                                     |                                                         |
| Name                                                                                                                                                |                                                         |
| Address                                                                                                                                             |                                                         |
| Phone                                                                                                                                               | Email (REQUIRED*)                                       |